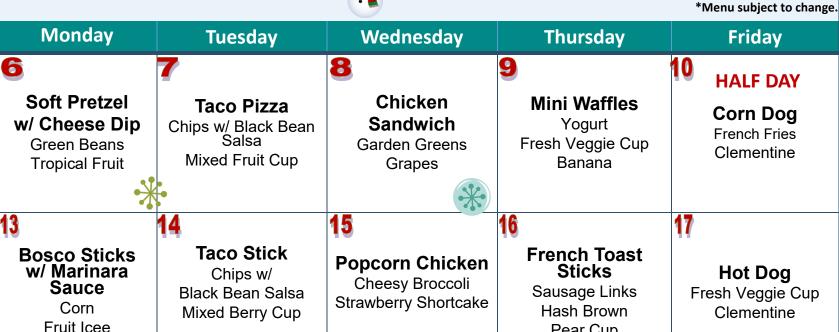

# anuatu 2025

Sarah Dyer, School Nutrition Director - 321-1033

















Pear Cup



# **GRAB 'N GO BREAKFAST!**

Join us in the Cafeteria dailv

Starting at 8:40am.

All choices include Fruit & Milk 3 Choices Daily

**Daily Choices** 

## MONDAY:

Pancake on a Stick

# **TUESDAY:**

Bagel w/ Cream Cheese

## WEDNESDAY:

Cereal

# THURSDAY:

**Cinnamon Roll** Whole-Grain Goodness

### FRIDAY:

**Fruity Smoothie** 

Single Student Breakfast: Free

**Single Student** Lunch: Free

#### Cheese Pizza.

PB & J Sandwich, Apples, and Crunchy Carrots

#### **OFFERED DAILY**

2nd Carton of Milk & 8oz. Bottled Water \$1.00 EACH

Chocolate, 1% and Fat-Free White Milk **OFFERED DAILY** 

This institution is an equal opportunity provider



# January 2025

Sarah Dyer, School Nutrition Director - 321-1033







|